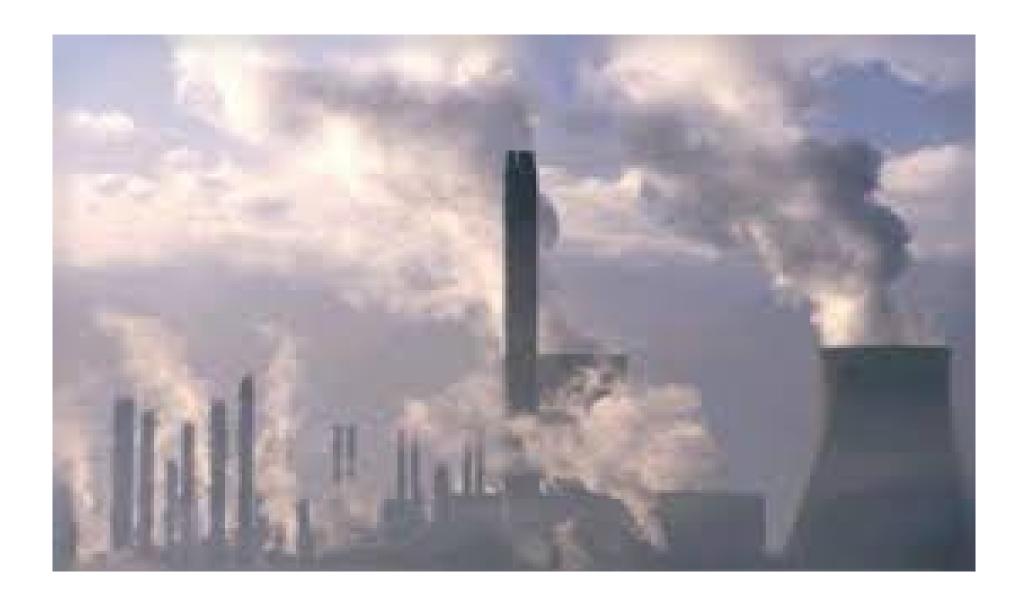

### Air pollution

#### Protect the air

- -Use your cars only if you really you need it
- -Avoid pushing speeds and reduce your speed on the road
- -Maintain your vehicle (engine, escape)
- -Favor the thrifty and "clean(appropriate)" vehicles of the market
- -Prefer the public transportation
- -If you can, return to the bicycle
- -Maintain your devices electric (regular defrosting of the refrigerator and the freezer, the
- -regular control of the air conditioner)
- -Recycle your waste
- -Do not burn anything (chemical and other garbage)
- -Do not bring(shoot) down a tree pointlessly (keep(guard) the green space)
- -Limit the production of CO2