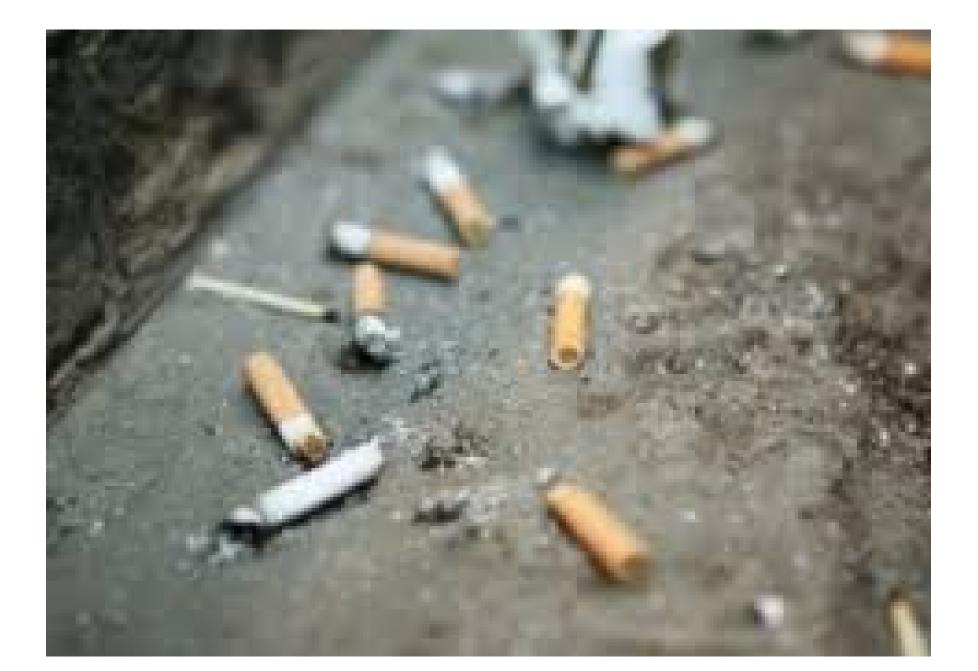

#### Protect the ground and the nature

- -Build with ecological materials
- -Recycle your bulbs (mercury)
- -Recycle piles, plastic, paper ...
- -Throw nothing in the nature
- -No fire(light) in the nature
- -No cigarette ends on the ground
- -Use reusable bags for the races(shopping)
- -Crash trees
- -Avoid pesticides