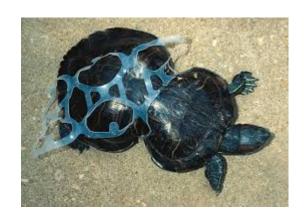

## The damages caused by the pollution on the animals

The oil

The plastic

waste