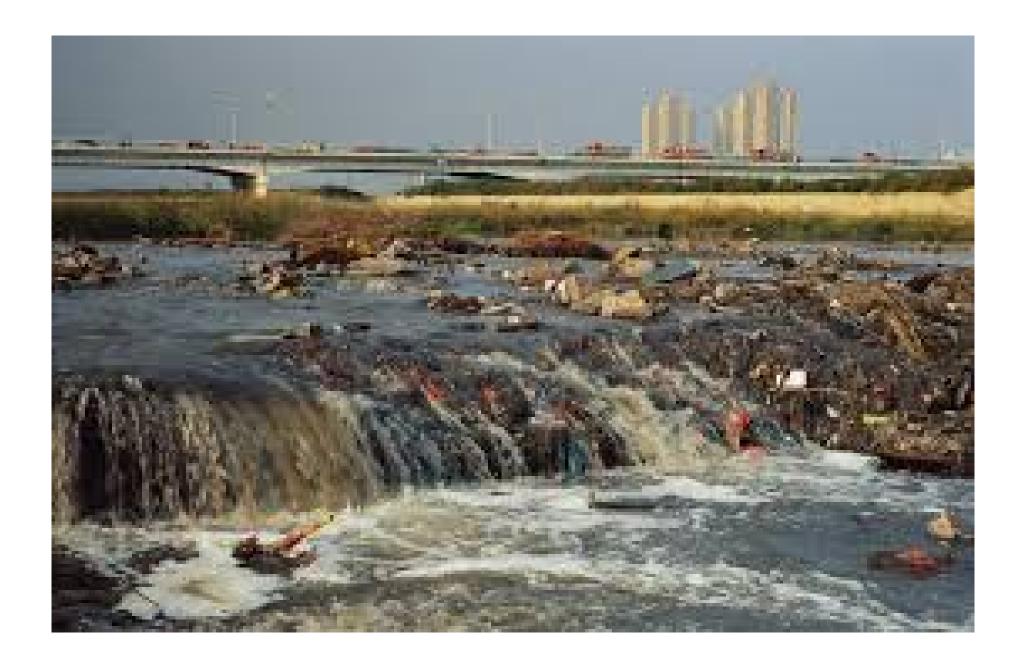

### Water pollution

#### Protect the water

- -Avoid throwing any product (scouring agents, phosphates, lacquers, turpentines, cleaners, détachants, bleach, descalers)

  Do not deceive cleaning products
- -Do not throw garbage in streams