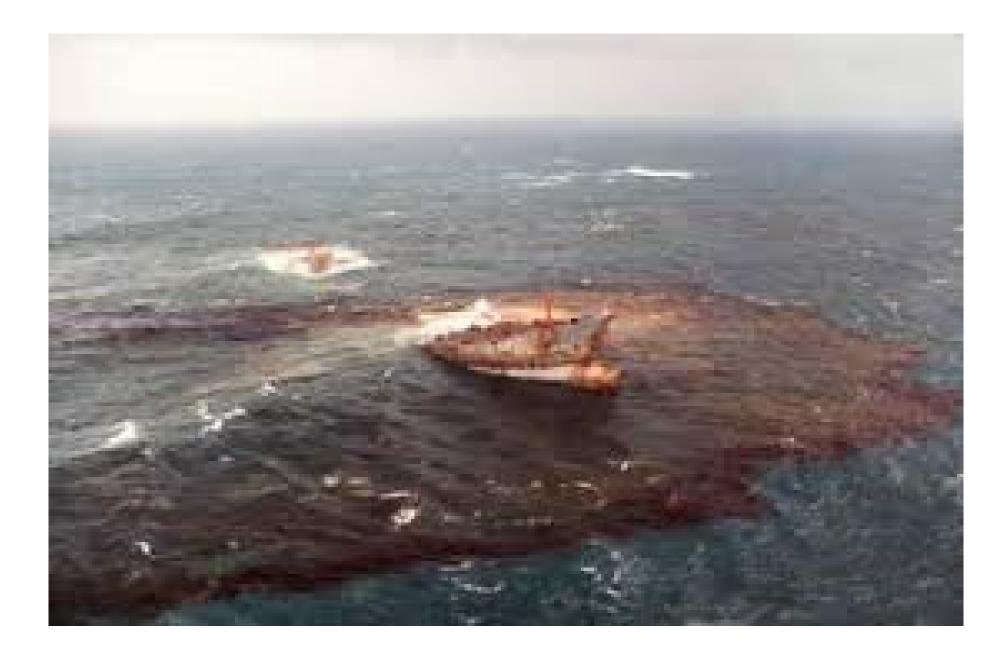

## The damages caused by the pollution on the animals

The oil

The plastic

waste