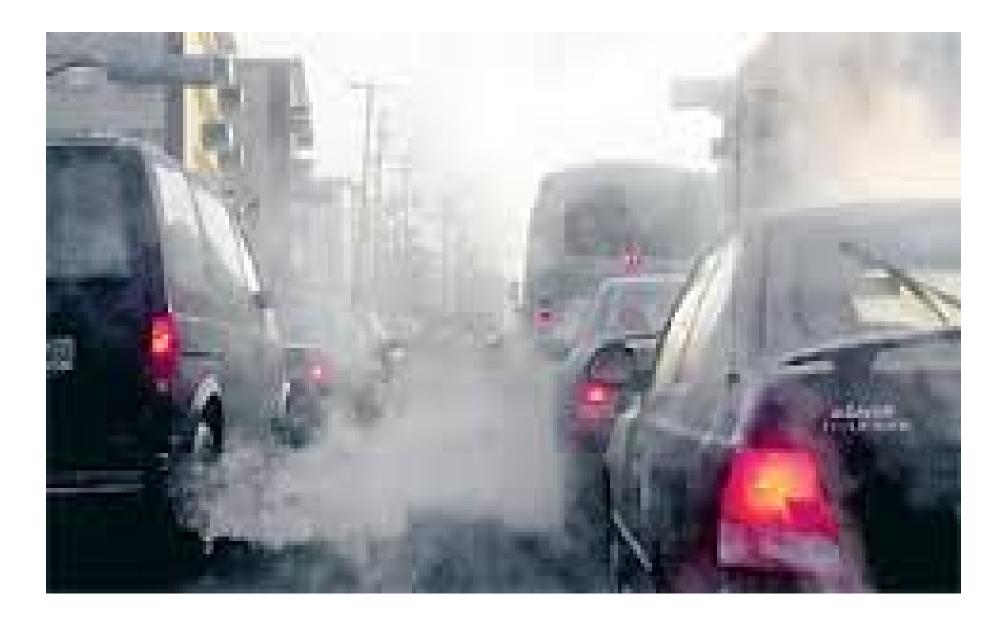

### Air pollution

#### Protect the air

- -Use your cars only if you really you need it
- -Avoid pushing speeds and reduce your speed on the road
- -Maintain your vehicle (engine, escape)
- -Favor the thrifty and "clean(appropriate)" vehicles of the market
- -Prefer the public transportation
- -If you can, return to the bicycle
- -Maintain your devices electric (regular defrosting of the refrigerator and the freezer, the
- -regular control of the air conditioner)
- -Recycle your waste
- -Do not burn anything (chemical and other garbage)
- -Do not bring(shoot) down a tree pointlessly (keep(guard) the green space)
- -Limit the production of CO2